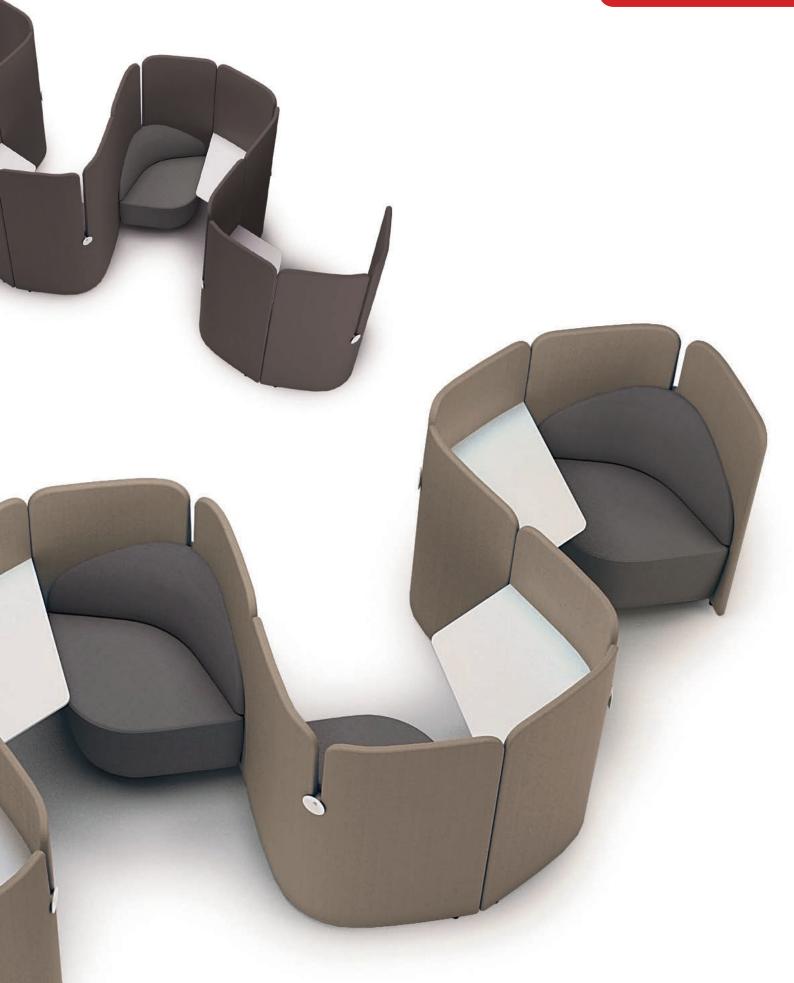

**EGO** has been specifically designed for this purpose: **it works anyplace, anytime**.

The **EGO** system has an extremely versatile DNA, so a living area can be readily rearranged and converted to any purpose, to redefine new shapes, ideas and colours into ever-new geometries.

## Flexibility is the operative word.

The **EGO** system consists of a range of units that can be mixed and matched together, so designers can come up with creative solutions that will enhance the personality of any project.

Panels, seats, worktops, tables and lamps define ever-new spaces and can respond in a flexible way to any requirements.

From the office to the waiting room, **EGO** offers the option to **freely design** any room in the style, colour and mood that suits one best.

The world of work is changing all the time, and so is the way we think of the workplace. The multitude of units that **EGO** provides designers with grows day after day, with the addition of new units, so incredibly versatile workplaces are brought to life while professionals are free to choose the kind of workstation that is most suitable for a particular purpose.