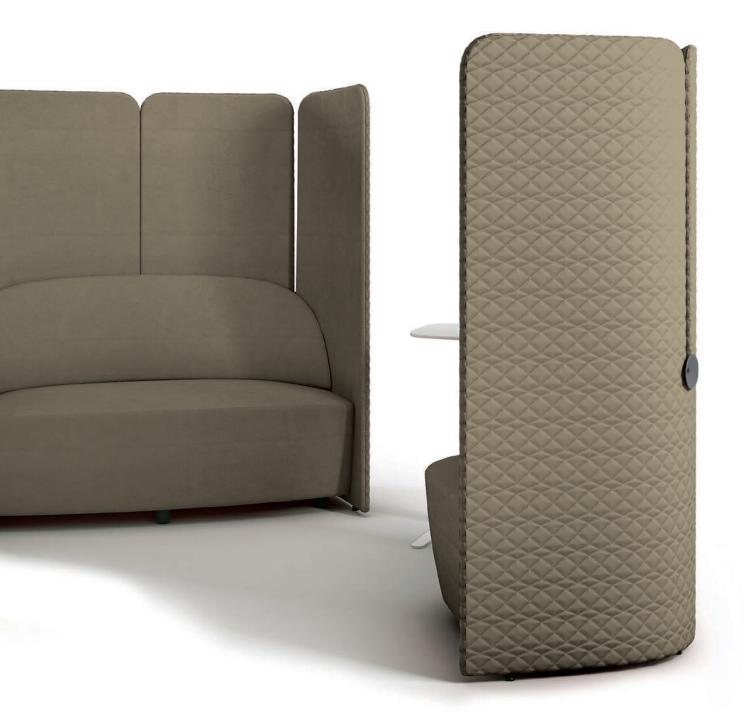

**EGO** has been specifically designed for this purpose: **it works anyplace, anytime**.

The **EGO** system has an extremely versatile DNA, so a living area can be readily rearranged and converted to any purpose, to redefine new shapes, ideas and colours into ever-new geometries.

## Flexibility is the operative word.

The **EGO** system consists of a range of units that can be mixed and matched together, so designers can come up with creative solutions that will enhance the personality of any project.

Panels, seats, worktops, tables and lamps define ever-new spaces and can respond in a flexible way to any requirements.

From the office to the waiting room, **EGO** offers the option to **freely design** any room in the style, colour and mood that suits one best.

Designers have reached the last frontier of ergonomics themselves in the pursuit of **ultimate functionality**: one single space bringing together private and communal areas, which are soundproofed by superior insulating materials, turning the **EGO** panels into **removable makeshift partitions**.