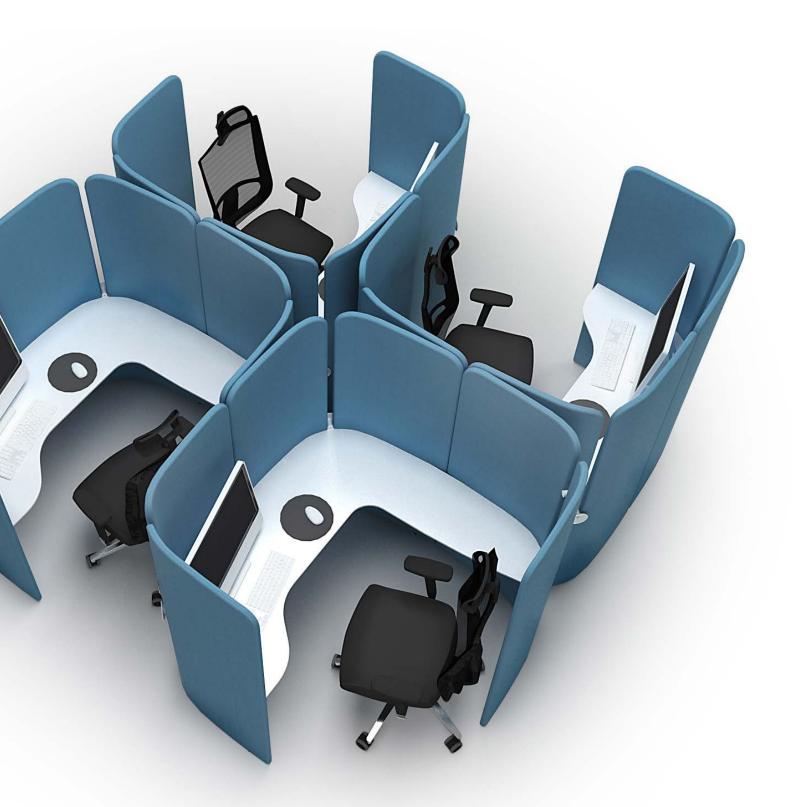

**EGO** has been specifically designed for this purpose: **it works anyplace, anytime**.

The **EGO** system has an extremely versatile DNA, so a living area can be readily rearranged and converted to any purpose, to redefine new shapes, ideas and colours into ever-new geometries.

## Flexibility is the operative word.

The **EGO** system consists of a range of units that can be mixed and matched together, so designers can come up with creative solutions that will enhance the personality of any project.

Panels, seats, worktops, tables and lamps define ever-new spaces and can respond in a flexible way to any requirements.

From the office to the waiting room, **EGO** offers the option to **freely design** any room in the style, colour and mood that suits one best.

The world of work is changing all the time, and so is the way we think of the workplace. The multitude of units that **EGO** provides designers with grows day after day, with the addition of new units, so incredibly versatile workplaces are brought to life while professionals are free to choose the kind of workstation that is most suitable for a particular purpose.

Designers have reached the last frontier of ergonomics themselves in the pursuit of **ultimate functionality**: one single space bringing together private and communal areas, which are soundproofed by superior insulating materials, turning the **EGO** panels into **removable makeshift partitions**.