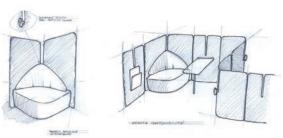

# THE VISION BEHIND THE PROJECT

The sleekness of **EGO**'s design, the plainness of its lines and its tailored touch add **personality** and **elegance** to this new interior décor system, born of the creativity of Orlandini Design studio.

## Flexibility is the operative word.

The **EGO** system consists of a range of units that can be mixed and matched together, so designers can come up with creative solutions that will enhance the personality of any project.

Panels, seats, worktops, tables and lamps define ever-new spaces and can respond in a flexible way to any requirements.

From the office to the waiting room, **EGO** offers the option to **freely design** any room in the style, colour and mood that suits one best.