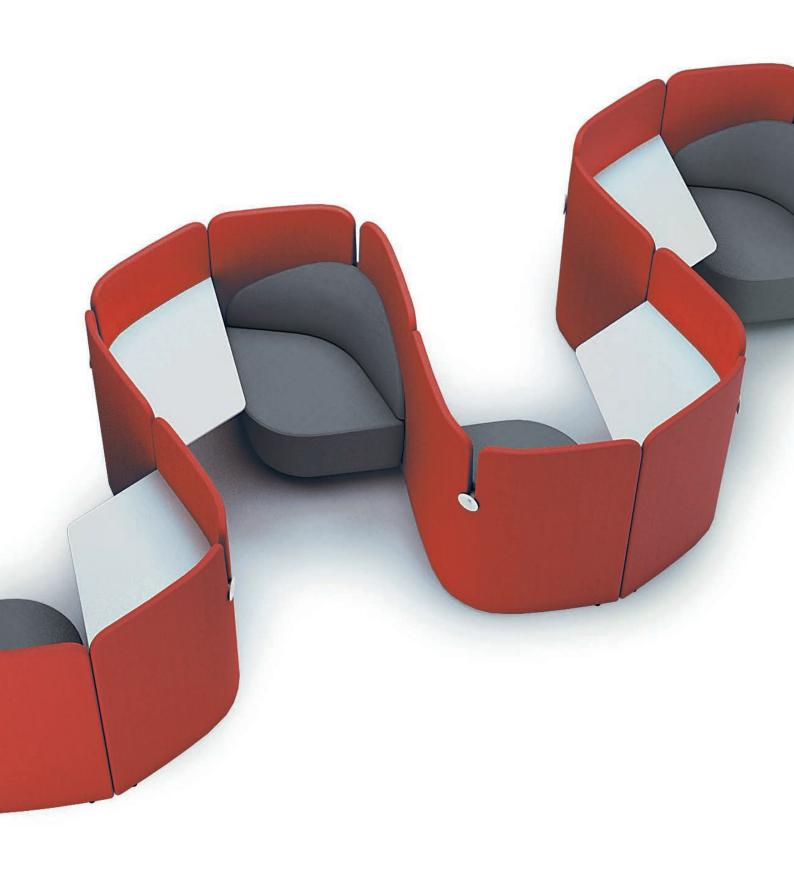

**EGO** has been specifically designed for this purpose: **it works anyplace, anytime**.

The **EGO** system has an extremely versatile DNA, so a living area can be readily rearranged and converted to any purpose, to redefine new shapes, ideas and colours into ever-new geometries.

**EGO** is living matter, it is the alphabet to speak the new languages of design. **EGO** is the primeval feeling that makes every place unique, elegant and distinctive.

STYLISH CONVERTIBLE EGOCENTRIC EASY TO LOVE

## Flexibility is the operative word.

The **EGO** system consists of a range of units that can be mixed and matched together, so designers can come up with creative solutions that will enhance the personality of any project.

Panels, seats, worktops, tables and lamps define ever-new spaces and can respond in a flexible way to any requirements.

From the office to the waiting room, **EGO** offers the option to **freely design** any room in the style, colour and mood that suits one best.