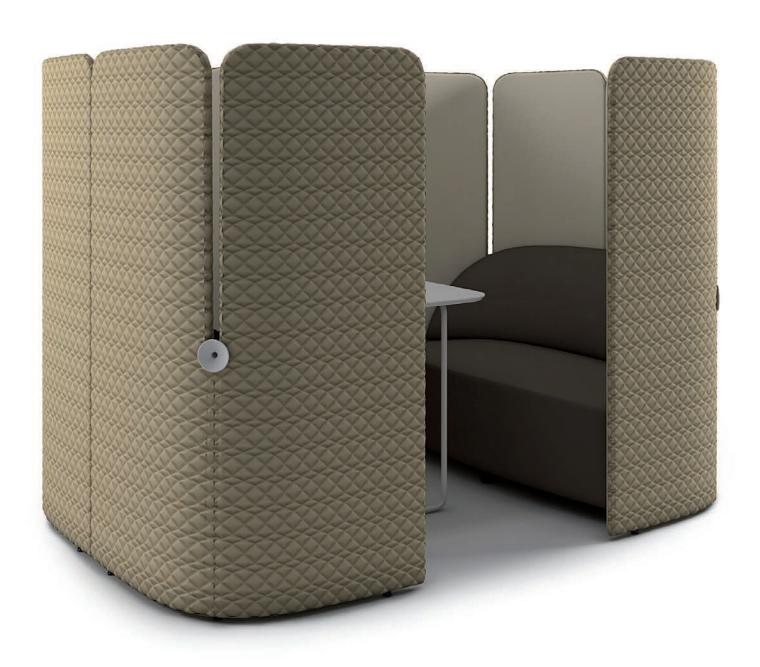

**EGO** has been specifically designed for this purpose: **it works anyplace, anytime**.

The **EGO** system has an extremely versatile DNA, so a living area can be readily rearranged and converted to any purpose, to redefine new shapes, ideas and colours into ever-new geometries.

Panels, seats, worktops, tables and lamps define ever-new spaces and can respond in a flexible way to any requirements.

From the office to the waiting room, **EGO** offers the option to **freely design** any room in the style, colour and mood that suits one best.

Designers have reached the last frontier of ergonomics themselves in the pursuit of **ultimate functionality**: one single space bringing together private and communal areas, which are soundproofed by superior insulating materials, turning the **EGO** panels into **removable makeshift partitions**.

## PROTECT YOUR PRIVACY

To protect the user's privacy and have the most flexible space ever, all of **EGO** units are only made of soundproofing materials on both sides, as certified by the UNI EN ISO standard.

No part of the panels is covered in any other material that might impair its soundproofing performance. In addition, because there are no frames, the surface of the panels is entirely soundproofed. That's why the **EGO** units meet the same aesthetic, soundproofing and functional requirements on both sides.