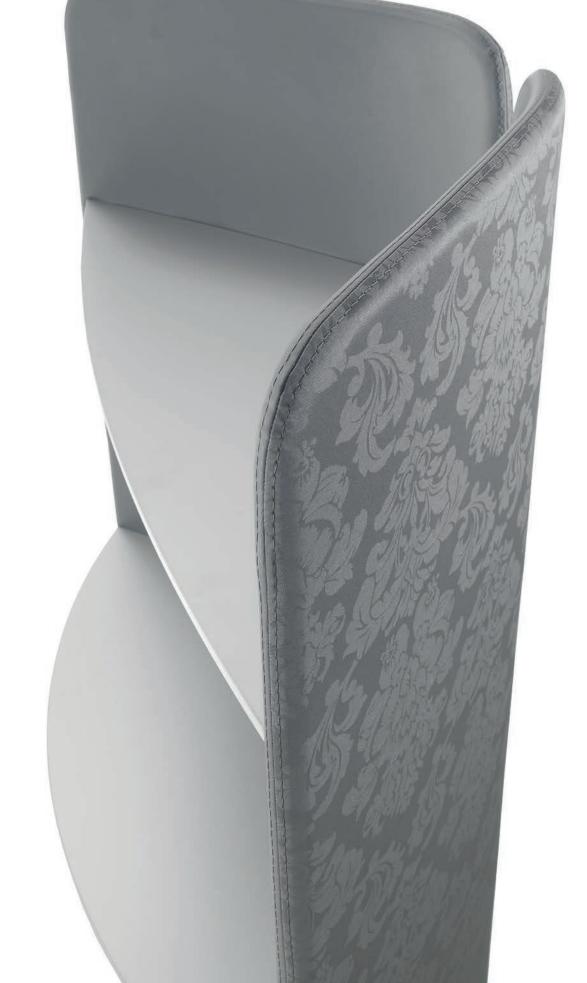

# TAYLOR MADE EGO

Anywhere in the world, Italian handicrafts are regarded as an excellent form of art that tells the history, tradition and culture of an entire population.

Such excellent handicrafts turn into items that will wow and excite anyone.

In all its products, **GOLLY** proudly pursues the philosophy of the **Made in Italy. EGO** too is a quintessentially Italian idea and is all made in Italy, as a mark of quality and distinction. Every material and every fabric are carefully selected by skilled craftsmen.

Valuable materials, effortlessly elegant designs, perfect finishes, traditional processes combined with technological innovation: this is where **EGO**'s secret and magic lie.

Such alchemy makes **EGO** something more than a handicraft: it is born of a deep passion and encompasses vision, skills, creativity and above all a magic, modern yet ancient DNA.

LEATHER, SILK AND WOOD. EGO IS ART AND INSPIRATION